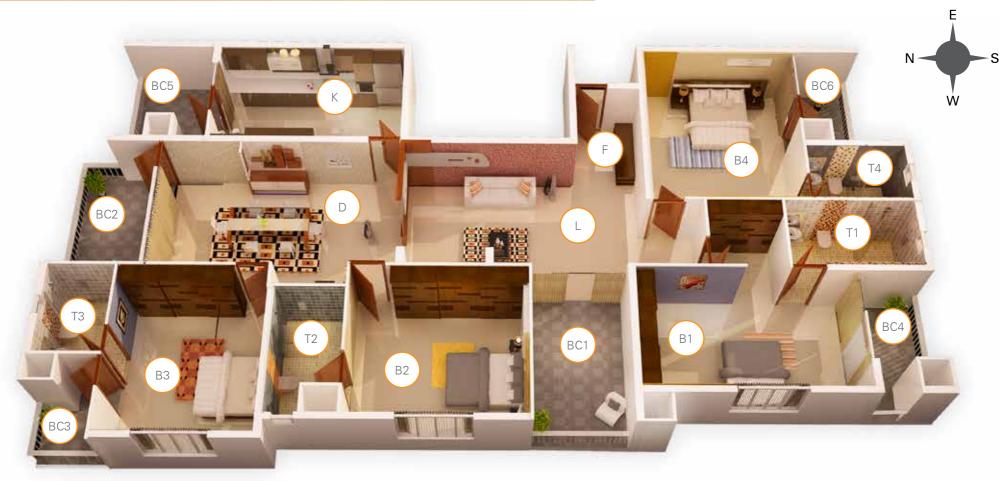

### FLOOR PLAN - TYPE D

| Туре  | D        |  |
|-------|----------|--|
| 4 BHK | 2494 sft |  |

|     | Floor Plan | Major Rooms              | Bed Rooms                 | Balconies     |               | Toilets      |
|-----|------------|--------------------------|---------------------------|---------------|---------------|--------------|
| sft |            | L 550 x 330              | B1 490 x 290              | BC1 210 x 380 | BC4 170 x 280 | T1 300 x 170 |
|     |            | D 560 x 330              | B2 400 x 360              | BC2 220 x 350 | BC5 230 x 270 | T2 150 x 300 |
|     |            | <mark>K</mark> 450 x 270 | <mark>B3</mark> 330 x 400 | BC3 170 x 190 | BC6 150 x 270 | T3 150 x 220 |
|     |            | F 150 x 170              | <mark>B4</mark> 360 x 440 |               |               | T4 230 x 150 |
|     |            |                          |                           |               |               |              |