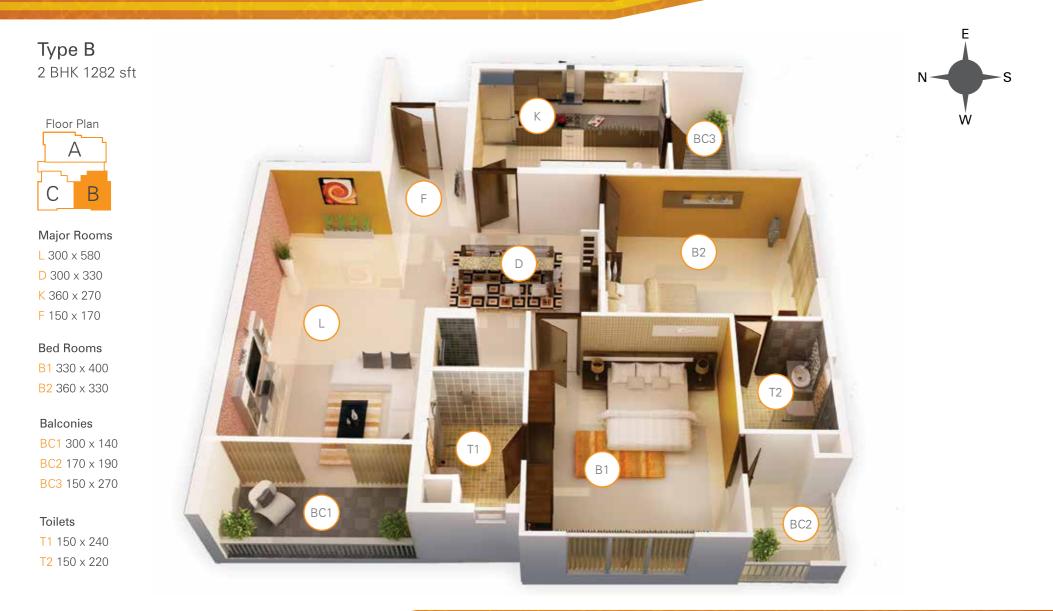

## FLOOR PLAN - TYPE B

### FLOOR PLAN - TYPE C

Major Rooms L 300 × 580 D 300 × 330 K 360 × 270 F 150 × 170

#### Bed Rooms

B1 330 x 400 B2 360 x 330

#### Balconies

BC1 300 x 140 BC2 170 x 190 BC3 150 x 270

#### Toilets

T1 150 x 240 T2 150 x 220