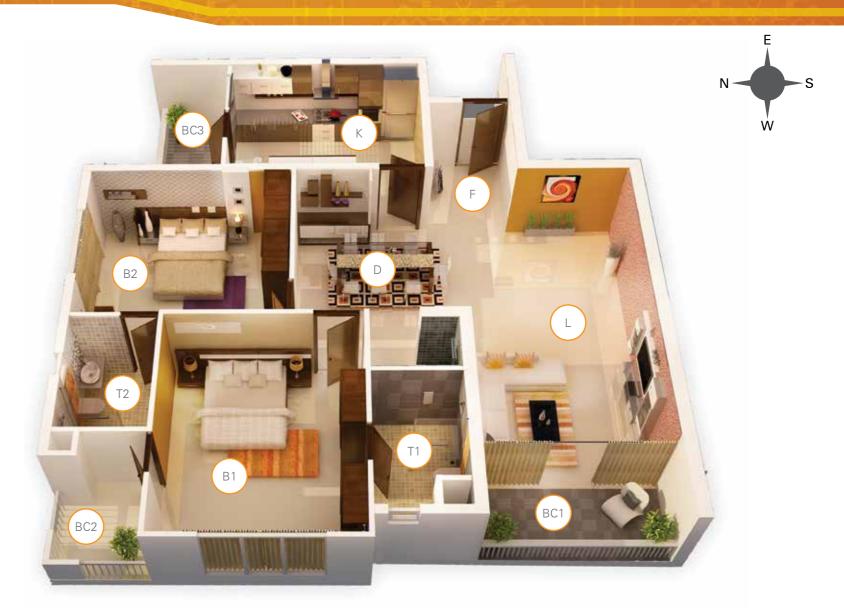

### FLOOR PLAN - TYPE C

Major Rooms L 300 × 580 D 300 × 330 K 360 × 270 F 150 × 170

#### Bed Rooms

B1 330 x 400 B2 360 x 330

#### Balconies

BC1 300 x 140 BC2 170 x 190 BC3 150 x 270

#### Toilets

T1 150 x 240 T2 150 x 220