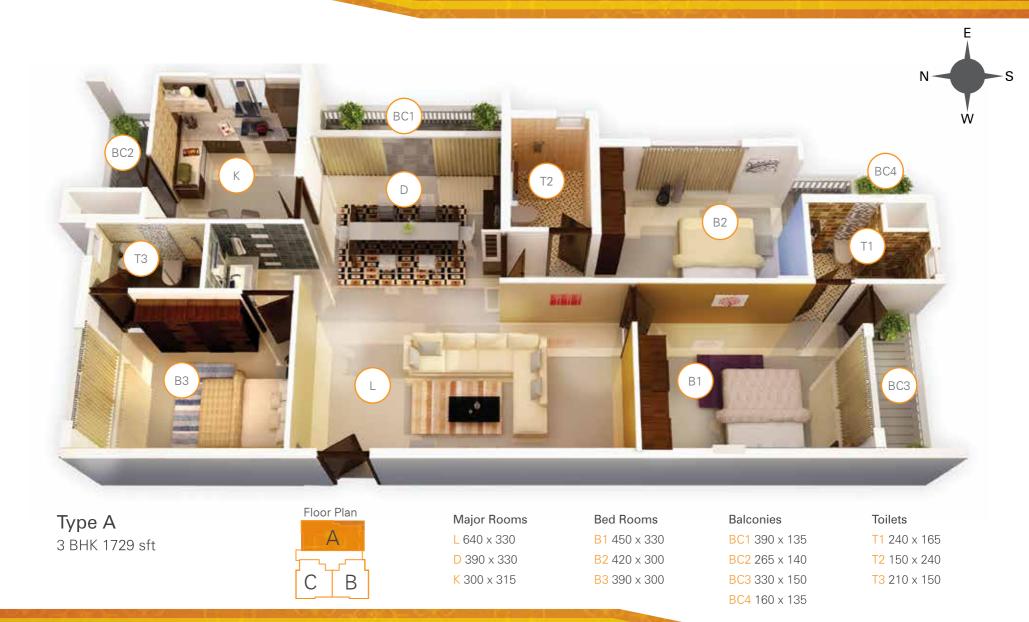

tter and melamine finish Internal room doors – Moulded or flush doors framed in hardwood with enamel paint finish Bathroom doors – High quality laminated doors Windows – Powder Coated Aluminum with M.S.Grill

**Electricals:** Concealed copper wiring in PVC conduits and branded plate switches ELCB and MCB controlled; 2 BHK – 8 nos. 5 Amps and 6 nos. 15 Amps points, 3 BHK – 9 nos 5 Amps and 7 nos. 15 Amps points, 4 BHK – 10 nos 5 Amps and 9 nos 15 Amps points.

**Communication and Media Connections:** Telephone provision in living room and master bedroom, TV cable point in living room and master bedroom, Internet provision in the living room.

Generator: Uninterrupted power supply to essential points in common area and elevators and some basic points in every flat.

### FLOOR PLAN - TYPE A



## FLOOR PLAN - TYPE B



### FLOOR PLAN - TYPE C





Major Rooms L 300 × 580 D 300 × 330 K 360 × 270 F 150 × 170

#### Bed Rooms

B1 330 x 400 B2 360 x 330

#### Balconies

BC1 300 x 140 BC2 170 x 190 BC3 150 x 270

#### Toilets

T1 150 x 240 T2 150 x 220



### FLOOR PLAN - TYPE D



| Туре  | D        |  |
|-------|----------|--|
| 4 BHK | 2494 sft |  |

|     | Floor Plan | Major Rooms              | Bed Rooms                 | Balconies     |               | Toilets      |
|-----|------------|--------------------------|---------------------------|---------------|---------------|--------------|
| sft |            | L 550 x 330              | B1 490 x 290              | BC1 210 x 380 | BC4 170 x 280 | T1 300 x 170 |
|     |            | D 560 x 330              | B2 400 x 360