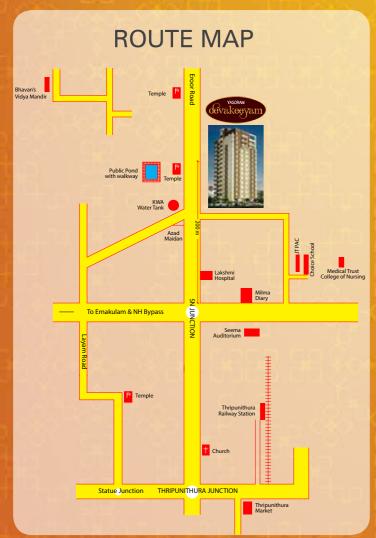

Devakeeyam Near S.N. Junction, Thripunithura ARL Heights - Near Kacheripady Junction, Sudheendra Hospital, Ernakulam

Convent Road, Kochi - 682035 Tel: + 91 484 2366726, 2352271, 2352437, 098477 55550, 098470 55550, 098477 04873 Fax: 2373830 | E-mail: mail@yasoram.com | manju@yasoram.com | www.yasoram.com