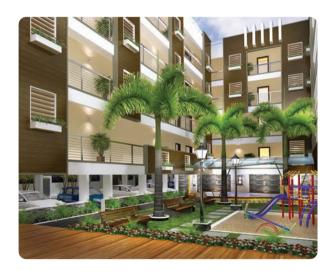

Intercom: Living room.

Water: Dual supply. Drinking water supply at kitchen

Fire Fighting: Modern fire fighting arrangements.

Common Amenities: Health Club, Swimming Pool, Posh Entrance Lobby, Lifts, Intercom, Rain Water Harvest Tank, Round the clock Security, Children's Play Area.