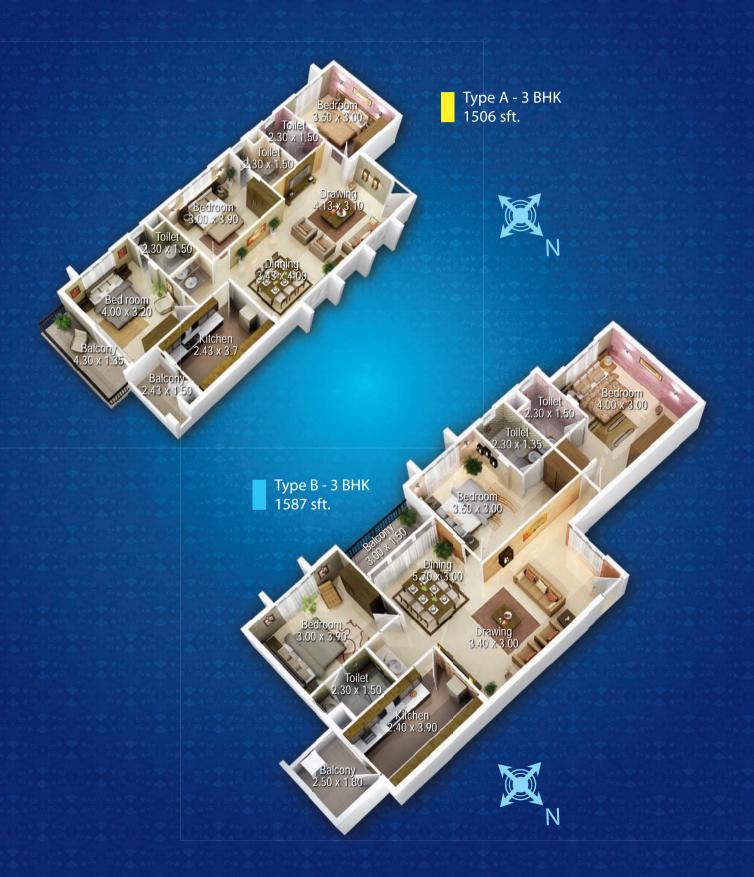

The 4 floors of Yasoram Abode houses perfectly designed 3 bedroom units, befitting the new age home buyer, his demands and tastes. The project features 6 living space designs and a spacious courtyard at the centre. In aerial view, the Yasoram Abode looks like a 'P' like structure, perhaps representing the 'Perfection', given to the details!