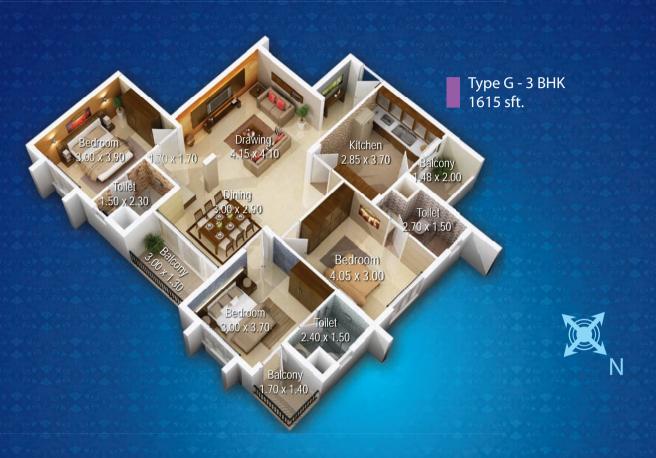

The 4 floors of Yasoram Abode houses perfectly designed 3 bedroom units, befitting the new age home buyer, his demands and tastes. The project features 6 living space designs and a spacious courtyard at the centre. In aerial view, the Yasoram Abode looks like a 'P' like structure, perhaps representing the 'Perfection', given to the details!