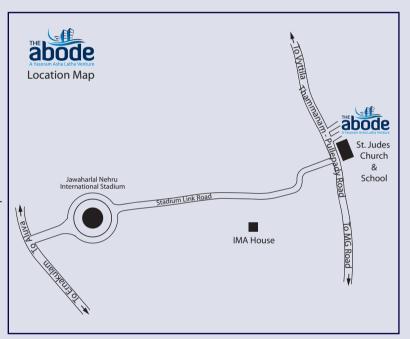

## SERENITY AT THE HEART OF THE CITY

The Yasoram Abode is situated near Jawaharlal Nehru Stadium, off the Thammanam - Pullepady road. With a peaceful setting, Thammanam is predominantly a residential area with Stores, Schools, Medical Clinics, Temples, Churches and Mosques. The Vyttila Mobility Hub and M G Road, both being nearby, will in the near future offer all types of transport including the Metro Rail, and even Boat Services!

The Thammanam - Pullepady road ensures a better road through this major transit point between the Kaloor - Kadavanthara road and the NH bypass. An added advantage is proximity to the famous malls of the city, just a few minutes drive from Thammanam.