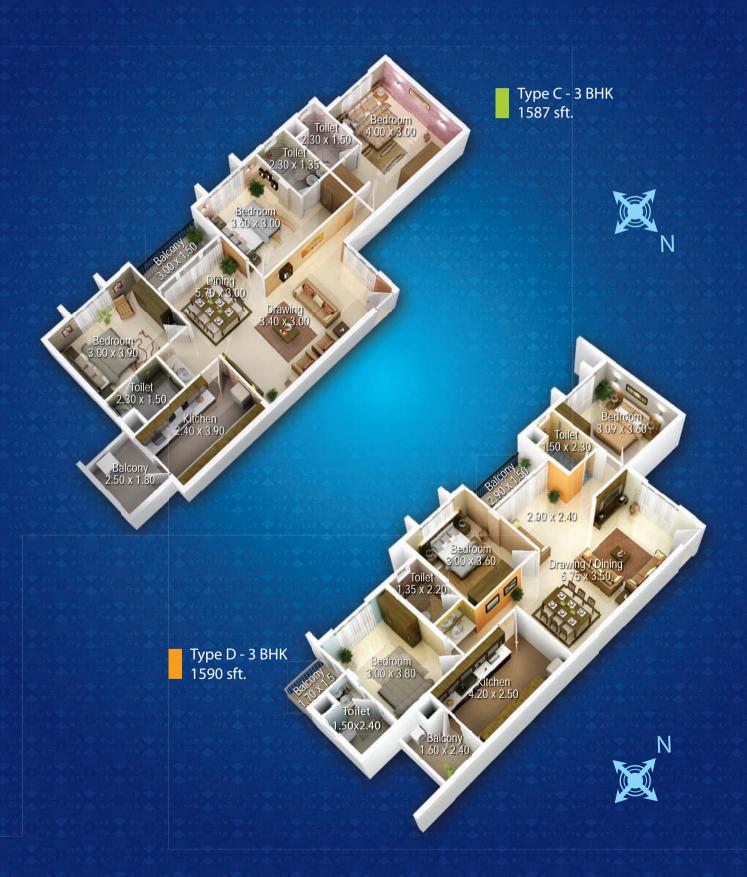

The 4 floors of Yasoram Abode houses perfectly designed 3 bedroom units, befitting the new age home buyer, his demands and tastes. The project features 6 living space designs and a spacious courtyard at the centre. In aerial view, the Yasoram Abode looks like a 'P' like structure, perhaps representing the 'Perfection', given to the details!