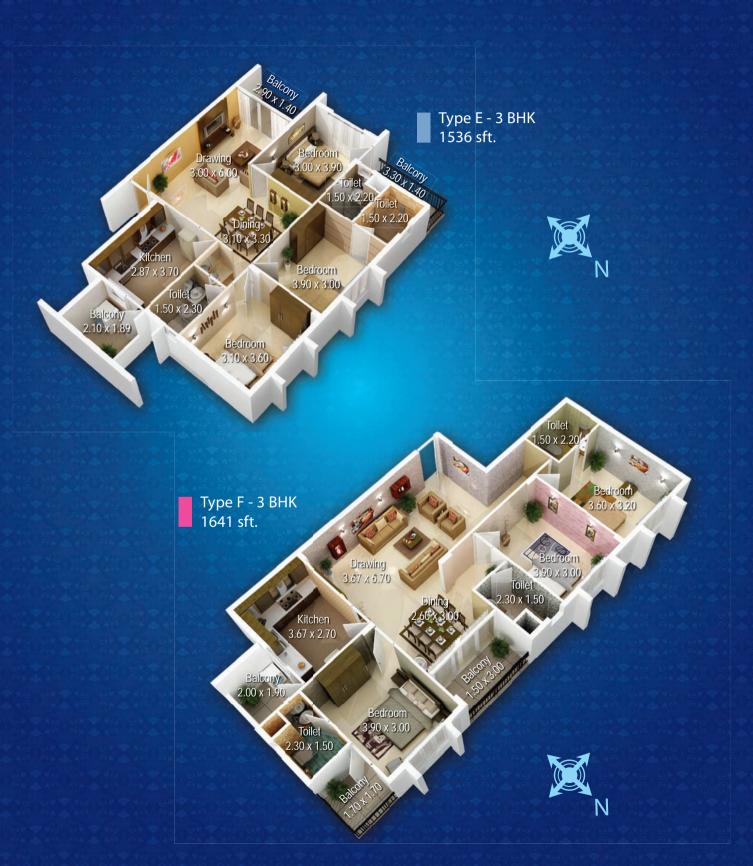

The 4 floors of Yasoram Abode houses perfectly designed 3 bedroom units, befitting the new age home buyer, his demands and tastes. The project features 6 living space designs and a spacious courtyard at the centre. In aerial view, the Yasoram Abode looks like a 'P' like structure, perhaps representing the 'Perfection', given to the details!