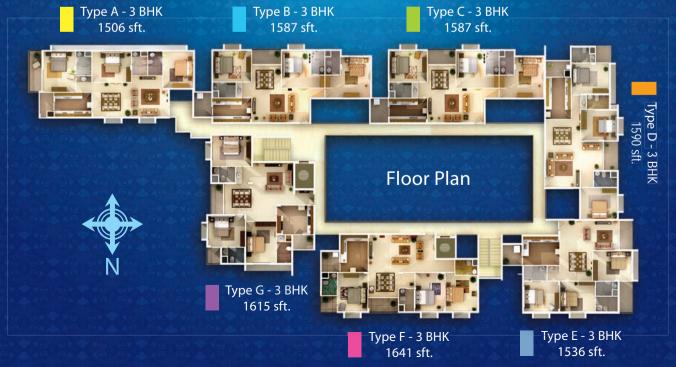

The 4 floors of Yasoram Abode houses perfectly designed 3 bedroom units, befitting the new age home buyer, his demands and tastes. The project features 6 living space designs and a spacious courtyard at the centre. In aerial view, the Yasoram Abode looks like a 'P' like structure, perhaps representing the 'Perfection', given to the details!